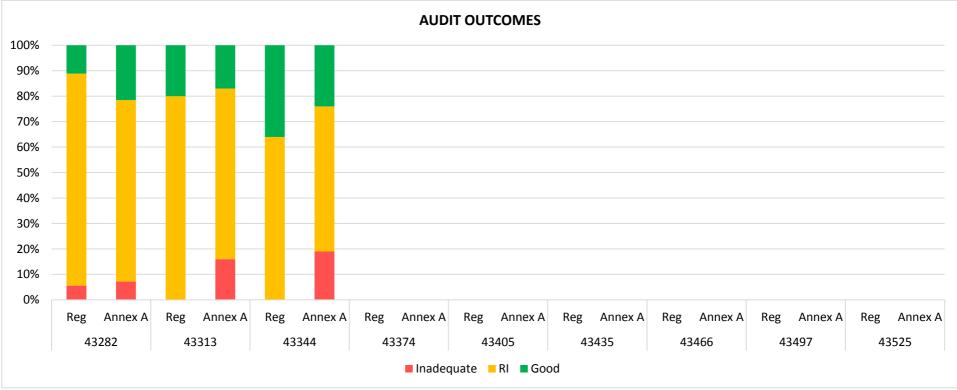

| 7   | 3.1%  |
| U - Independent living                                                                   | 88  | 39.3% |
| V - Emergency accommodation (Postcode In Barnet <b>n = 21</b> )                          | 48  | 21.4% |
| Y - Other accommodation                                                                  | 4   | 1.8%  |
| Z - With Former foster carers/Staying Put                                                | 20  | 8.9%  |
| Number of Care Leavers at University                                                     | 23  | -     |







83%

82%

76%

75%

71%

85%

82%

83%

17/18

■18/19

79%

89%

81%

86%

88%

85%

84%

85%

79%

84%





# Youth Offending



# Youth Offending



### September 2018 Quality Assurance Dashboard





|                              |            | Jul-18 | Aug-18 | Sep-18 | Oct-18 | Nov-18 | Dec-18 | Jan-19 | Feb-19 | Mar-19 | Apr-19 |
|------------------------------|------------|--------|--------|--------|--------|--------|--------|--------|--------|--------|--------|
|                              | Good       | 0      | 0      | 0      |        |        |        |        |        |        |        |
| Early Help                   | RI         | 1      | 0      | 3      |        |        |        |        |        |        |        |
|                              | Inadequate | 0      | 0      | 0      |        |        |        |        |        |        |        |
|                              | Good       | 4      | 2      | 5      |        |        |        |        |        |