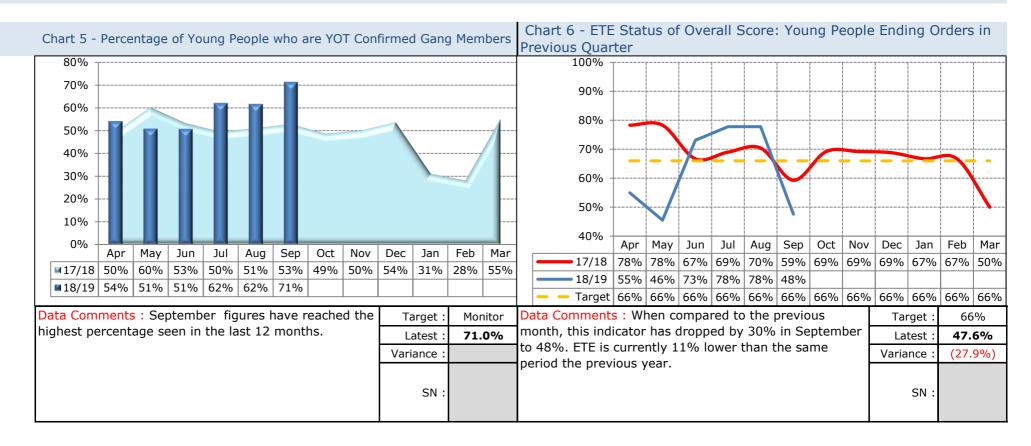

|
| T - Foyers                                                                               | 7   | 3.1%  |
| U - Independent living                                                                   | 88  | 39.3% |
| V - Emergency accommodation (Postcode In Barnet <b>n = 21</b> )                          | 48  | 21.4% |
| Y - Other accommodation                                                                  | 4   | 1.8%  |
| Z - With Former foster carers/Staying Put                                                | 20  | 8.9%  |
| Number of Care Leavers at University                                                     | 23  | -     |







83%

82%

76%

75%

71%

85%

82%

83%

17/18

■18/19

79%

89%

81%

86%

88%

85%

84%

85%

79%

84%





# Youth Offending



# Youth Offending



### September 2018 Quality Assurance Dashboard





|                              |            | Jul-18 | Aug-18 | Sep-18 | Oct-18 | Nov-18 | Dec-18 | Jan-19 | Feb-19 | Mar-19 | Apr-19 |
|------------------------------|------------|--------|--------|--------|--------|--------|--------|--------|--------|--------|--------|
|                              | Good       | 0      | 0      | 0      |        |        |        |        |        |        |        |
| Early Help                   | RI         | 1      | 0      | 3      |        |        |        |        |        |        |        |
|                              | Inadequate | 0      | 0      | 0      |        |        |        |        |        |        |        |
|                              | Good       | 4      | 2      | 5