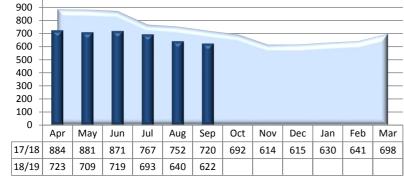

#### Page 5

#### LONDON BOROUGH OF BARNET EARLY HELP

#### PERFORMANCE ON A PAGE (30 September 2018)

| CAFs Open at Month End |                           | YTD          | August | Ι |
|------------------------|---------------------------|--------------|--------|---|
|                        | CAFs started in the month | 712          | 102    |   |
|                        | Number of CAFs st         | arted this N | 1onth  |   |



1,000



August

78

July

123



| Open CAF durations                                     |        |            |        |         |    |     | N      | 0.              | %     |    |
|--------------------------------------------------------|--------|------------|--------|---------|----|-----|--------|-----------------|-------|----|
| 0-3 mths                                               |        |            |        |         |    |     |        | <b>0.</b><br>12 | 34.1% |    |
| 3- 6 mths                                              |        |            |        |         |    |     | _      | 12<br>68        | 27.0  |    |
| 6-9 mths                                               | -      | 32         | 27.0%  |         |    |     |        |                 |       |    |
| 9-12 mt