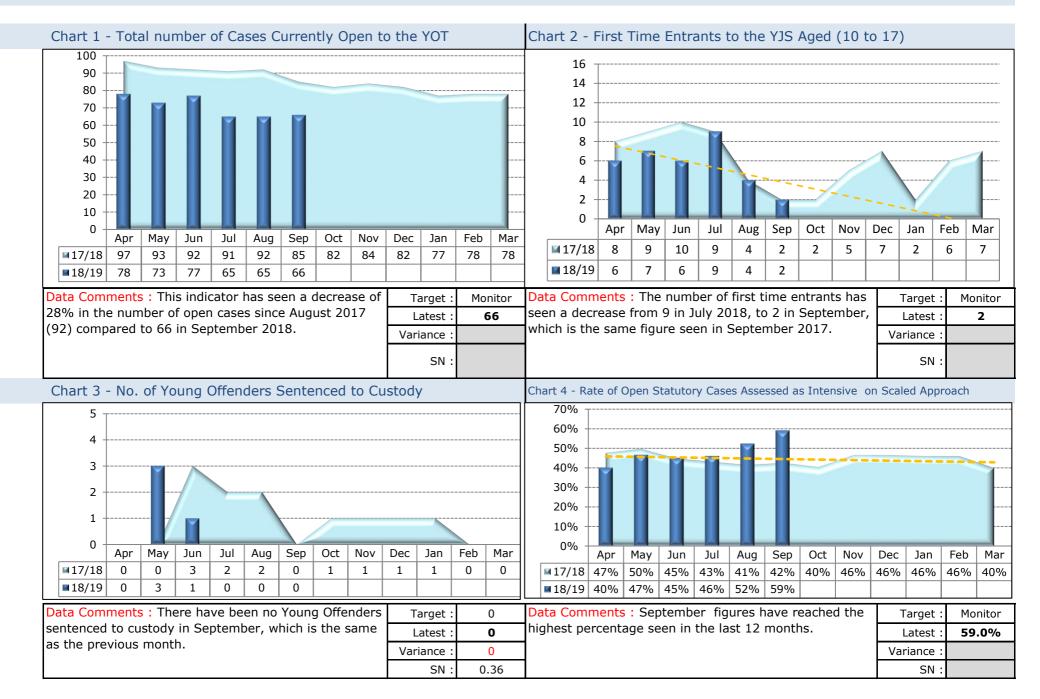

| 9   | 4.0%  |
| T - Foyers                                                                               | 7   | 3.1%  |
| U - Independent living                                                                   | 88  | 39.3% |
| V - Emergency accommodation (Postcode In Barnet <b>n = 21</b> )                          | 48  | 21.4% |
| Y - Other accommodation                                                                  | 4   | 1.8%  |
| Z - With Former foster carers/Staying Put                                                | 20  | 8.9%  |
| Number of Care Leavers at University                                                     | 23  | -     |







83%

82%

76%

75%

71%

85%

82%

83%

17/18

■18/19

79%

89%

81%

86%

88%

85%

84%

85%

79%

84%





# Youth Offending



# Youth Offending



### September 2018 Quality Assurance Dashboard





|                              |            | Jul-18 | Aug-18 | Sep-18 | Oct-18 | Nov-18 | Dec-18 | Jan-19 | Feb-19 | Mar-19 | Apr-19 |
|------------------------------|------------|--------|--------|--------|--------|--------|--------|--------|--------|--------|--------|
|                              | Good       | 0      | 0      | 0      |        |        |        |        |        |        |        |
| Early Help                   | RI         | 1      | 0      | 3      |        |        |        |        |        |        |        |
|                              | Inadequate | 0      | 0      | 0      |        |        |        |        |        |        |        |
|                              | Good       |