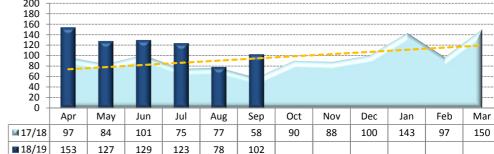

#### Page 5

#### LONDON BOROUGH OF BARNET EARLY HELP

#### PERFORMANCE ON A PAGE (30 September 2018)

| CAFs Open at Month End |                           | YTD          | August | Ι |
|------------------------|---------------------------|--------------|--------|---|
|                        | CAFs started in the month | 712          | 102    |   |
|                        | Number of CAFs st         | arted this N | 1onth  |   |



1,000



August

78

July

123



| Open CAF durations                                     |        |            |        |         |    |     | N      | 0.              | %     |    |
|--------------------------------------------------------|--------|------------|--------|---------|----|-----|--------|-----------------|-------|----|
| 0-3 mths                                               |        |            |        |         |    |     |        | <b>0.</b><br>12 | 34.1% |    |
| 3- 6 mths                                              |        |            |        |         |    |     | _      | 12<br>68        | 27.0  |    |
| 6-9 mths                                               | -      | 32         | 27.0%  |         |    |     |        |                 |       |    |
| 9-12 mths