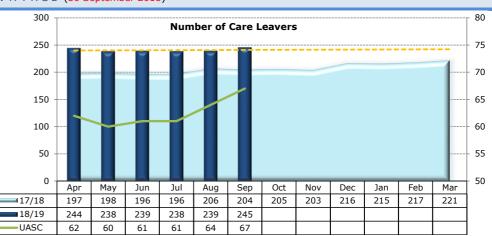

| 28  | 12.5% |
| E - Supported lodgings                                                                   | 9   | 4.0%  |
| T - Foyers                                                                               | 7   | 3.1%  |
| U - Independent living                                                                   | 88  | 39.3% |
| V - Emergency accommodation (Postcode In Barnet <b>n = 21</b> )                          | 48  | 21.4% |
| Y - Other accommodation                                                                  | 4   | 1.8%  |
| Z - With Former foster carers/Staying Put                                                | 20  | 8.9%  |
| Number of Care Leavers at University                                                     | 23  | -     |







83%

82%

76%

75%

71%

85%

82%

83%

17/18

■18/19

79%

89%

81%

86%

88%

85%

84%

85%

79%

84%





# Youth Offending



# Youth Offending



### September 2018 Quality Assurance Dashboard





|                              |            | Jul-18 | Aug-18 | Sep-18 | Oct-18 | Nov-18 | Dec-18 | Jan-19 | Feb-19 | Mar-19 | Apr-19 |
|------------------------------|------------|--------|--------|--------|--------|--------|--------|--------|--------|--------|--------|
|                              | Good       | 0      | 0      | 0      |        |        |        |        |        |        |        |
| Early Help                   | RI         | 1      | 0      | 3      |        |        |        |        |        |        |        |
|                              | Inadequate | 0