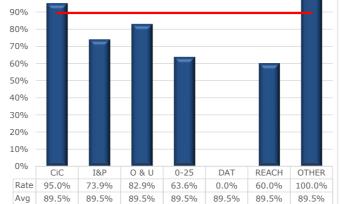

3     | 3   | 11  |   |
| REACH               |                                        | 14       | 4.3%      | 9    | 5     | 6   | 8   |   |
| Other               |                                        | 0        | 0.0%      | 0    | 0     | 0   | 0   |   |
| All Children n Care | e                                      | 327      | -         | 205  | 122   | 119 | 208 |   |
|                     | Неас                                   | dline Me | easure Va | lues |       |     |     |   |
| Dontal              | Doptal IHA's PHA's Immunications SDO's |          |           |      |       |     |     |   |

| Dentai | ITTA S | KIIA S | Innunisations | SDQS      |
|--------|--------|--------|---------------|-----------|
| 88.7%  | 71.4%  | 95.3%  | 89.5%         | Avg. 11.4 |













Review Health Assessments by Service

Immunisations by Service

Strengths & Difficulties Questionnaire Scores by Service

#### CHILDREN IN CARE HEALTH SERVICES-OC2 POPULATION

PERFORMANCE ON A PAGE (30 September 2018)



Review Health Assessments by Service

Immunisations by Service

Strengths & Difficulties Questionnaire Scores by Service

### Children in Care



| Service Area         | <1M | 2-3M | 4-6M | 7-12M | 13-18M | 19-24M | 24M+ |
|----------------------|-----|------|------|-------|--------|--------|------|
| Children in Care     | 6   | 17   | 22   | 40    | 21     | 17     | 63   |
| Intervention & Plan. | 6   | 24   | 14   | 10    | 2      | 0      | 0    |
| Onwards & Upwards    | 3   | 7    | 10   | 9     | 9      | 2      | 5    |
| Duty & Assessment    | 10  | 4    | 0