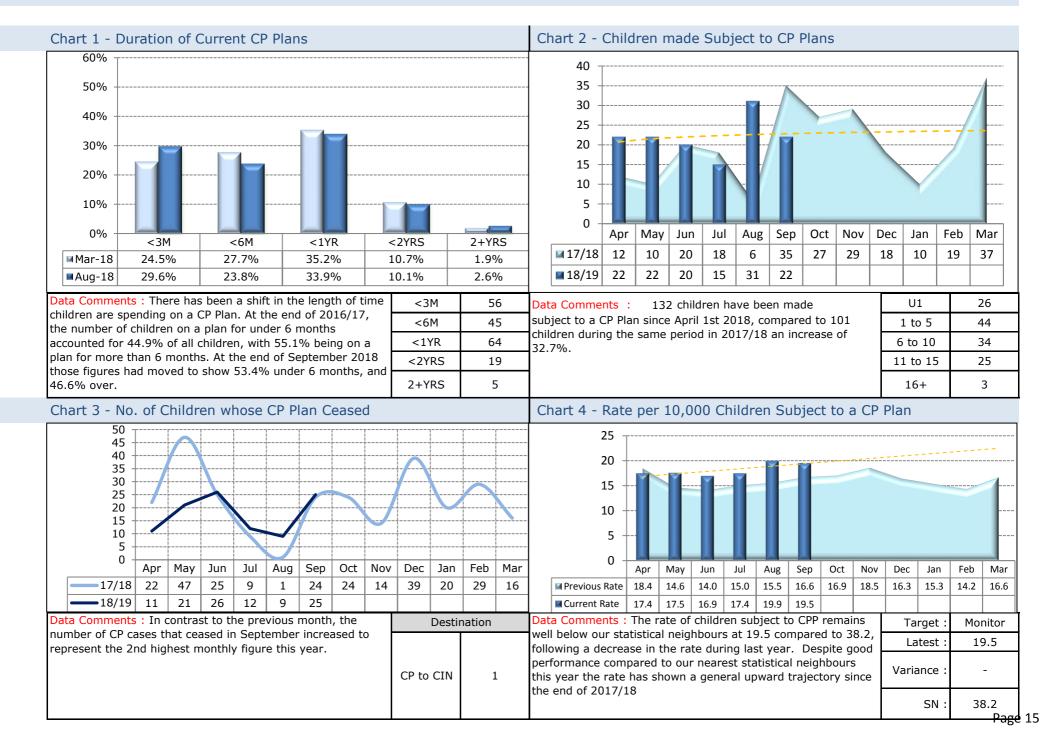

| No.  |
| Rate per 10,000 u18 Population                               | 19.5 | -      | 19.8 | 17.5 |
| New Registrations from April 2018 / Rate of 1st Time on Plan | 132  | -      | 110  | 79   |
| Number/Rate of Disabled Children Subject to a CP Plan        | 11   | 5.8%   | 11   | 11   |
| LAC Subject to a CP Plan                                     | 2    | 1.1%   | 4    | 10   |
| De Registrations in the Year to Date from April 2018         | 104  | -      | 79   | 70   |
| De-Registrations (after 2 Years) From April 2018             | 189  | 181.7% | 192  | 170  |
| Number of Under 5's Subject to a CP Plan (YTD)               | 70   | 37.0%  | 58   | 55   |
| CP Reviews Completed to Timescale (YTD)                      | 132  | 100%   | 127  | 112  |





# **Child Protection**



# Child Protection

Chart 7 - Number of Children Subject to CP Plan and CiC

### Chart 8 - Children Subject to a Subsequent CP Plan (Ever)

| 12                         |              |     |     |     |     |     |     |     |     |                                                                                                                                                                                                                    |     |         |               | Cumulativ                        | e Figures       |                 | 1         |            |         |
|----------------------------|--------------|-----|-----|-----|-----|-----|-----|-----|-----|------------------------------------------------------------------------------------------------------------------------