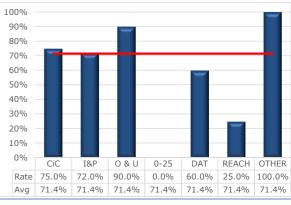

| 3     | 3   | 11  |   |
| REACH               |                                        | 14       | 4.3%      | 9    | 5     | 6   | 8   |   |
| Other               |                                        | 0        | 0.0%      | 0    | 0     | 0   | 0   |   |
| All Children n Care | e                                      | 327      | -         | 205  | 122   | 119 | 208 |   |
|                     | Неас                                   | dline Me | easure Va | lues |       |     |     |   |
| Dontal              | Doptal IHA's PHA's Immunications SDO's |          |           |      |       |     |     |   |

| Dentai | ITTA S | KIIA S | Innunisations | SDQS      |
|--------|--------|--------|---------------|-----------|
| 88.7%  | 71.4%  | 95.3%  | 89.5%         | Avg. 11.4 |













Review Health Assessments by Service

Immunisations by Service

Strengths & Difficulties Questionnaire Scores by Service

#### CHILDREN IN CARE HEALTH SERVICES-OC2 POPULATION

PERFORMANCE ON A PAGE (30 September 2018)



Review Health Assessments by Service

Immunisations by Service

Strengths & Difficulties Questionnaire Scores by Service

### Children in Care



| Service Area         | <1M | 2-3M | 4-6M | 7-12M | 13-18M | 19-24M | 24M+ |
|----------------------|-----|------|------|-------|--------|--------|------|
| Children in Care     | 6   | 17   | 22   | 40    | 21     | 17     | 63   |
| Intervention & Plan. | 6   | 24   | 14   | 10    | 2      | 0      | 0    |
| Onwards & Upwards    | 3   | 7    | 10   | 9     | 9      | 2      | 5    |
| Duty & Assessment    | 10  | 4