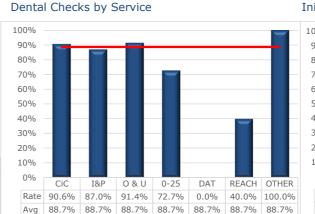

11   | 3     | 3   | 11  |   |
| REACH               |                                        | 14       | 4.3%      | 9    | 5     | 6   | 8   |   |
| Other               |                                        | 0        | 0.0%      | 0    | 0     | 0   | 0   |   |
| All Children n Care | e                                      | 327      | -         | 205  | 122   | 119 | 208 |   |
|                     | Неас                                   | dline Me | easure Va | lues |       |     |     |   |
| Dontal              | Doptal IHA's PHA's Immunications SDO's |          |           |      |       |     |     |   |

| Dentai | ITTA S | KIIA S | Innunisations | SDQS      |
|--------|--------|--------|---------------|-----------|
| 88.7%  | 71.4%  | 95.3%  | 89.5%         | Avg. 11.4 |













Review Health Assessments by Service

Immunisations by Service

Strengths & Difficulties Questionnaire Scores by Service

#### CHILDREN IN CARE HEALTH SERVICES-OC2 POPULATION

PERFORMANCE ON A PAGE (30 September 2018)



Review Health Assessments by Service

Immunisations by Service

Strengths & Difficulties Questionnaire Scores by Service

### Children in Care



| Service Area         | <1M | 2-3M | 4-6M | 7-12M | 13-18M | 19-24M | 24M+ |
|----------------------|-----|------|------|-------|--------|--------|------|
| Children in Care     | 6   | 17   | 22   | 40    | 21     | 17     | 63   |
| Intervention & Plan. | 6   | 24   | 14   | 10    | 2      | 0      | 0    |
| Onwards & Upwards    | 3   | 7    | 10   | 9     | 9      | 2      | 5    |
| Duty & Assessment    | 10  |