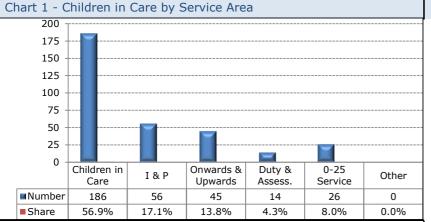

| 208 |   |
|                     | Неас                                   | dline Me | easure Va | lues |       |     |     |   |
| Dontal              | Doptal IHA's PHA's Immunications SDO's |          |           |      |       |     |     |   |

| Dentai | ITTA S | KIIA S | Innunisations | SDQS      |
|--------|--------|--------|---------------|-----------|
| 88.7%  | 71.4%  | 95.3%  | 89.5%         | Avg. 11.4 |













Review Health Assessments by Service

Immunisations by Service

Strengths & Difficulties Questionnaire Scores by Service

#### CHILDREN IN CARE HEALTH SERVICES-OC2 POPULATION

PERFORMANCE ON A PAGE (30 September 2018)



Review Health Assessments by Service

Immunisations by Service

Strengths & Difficulties Questionnaire Scores by Service

### Children in Care



| Service Area         | <1M | 2-3M | 4-6M | 7-12M | 13-18M | 19-24M | 24M+ |
|----------------------|-----|------|------|-------|--------|--------|------|
| Children in Care     | 6   | 17   | 22   | 40    | 21     | 17     | 63   |
| Intervention & Plan. | 6   | 24   | 14   | 10    | 2      | 0      | 0    |
| Onwards & Upwards    | 3   | 7    | 10   | 9     | 9      | 2      | 5    |
| Duty & Assessment    | 10  | 4    | 0    | 0     | 0      | 0      | 0    |
| 0-25 Service         | 1   | 1    | 0    | 2     | 3      | 2      | 3    |
| Other                | 0   | 4    | 4    | 3     | 1      | 2      | 0    |
|                      | 26  | 57   | 50   | 64    | 36     | 23     | 71   |

Chart 2 - Current CiC by Service & Length of Time in Care

Data Comments : Cases held by the CI