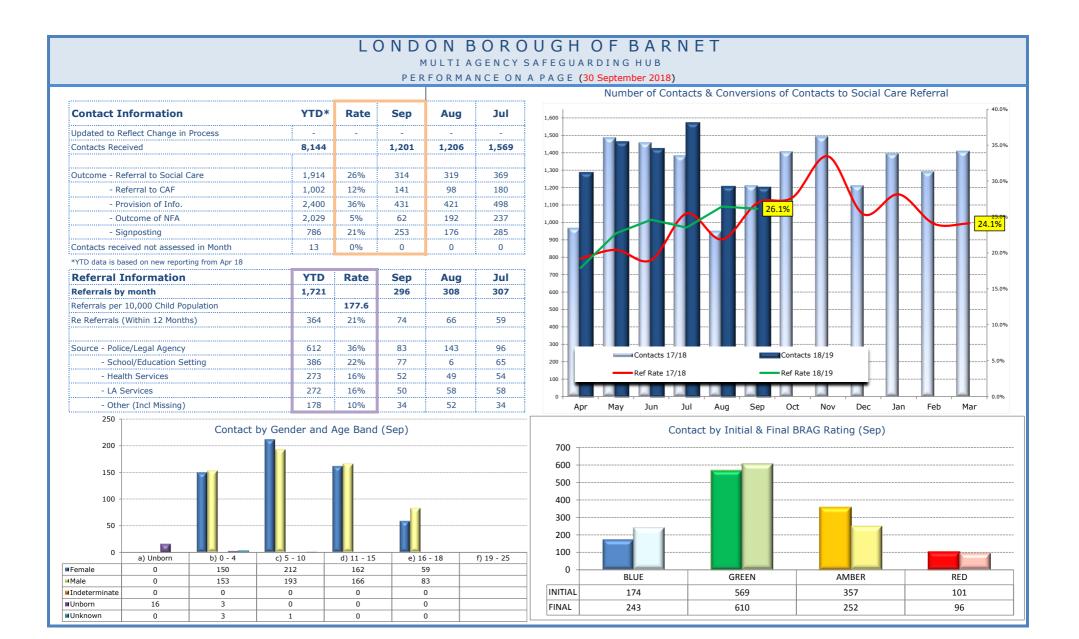

#### Page 5

#### LONDON BOROUGH OF BARNET EARLY HELP

#### PERFORMANCE ON A PAGE (30 September 2018)

| CAFs Open at Month End |                           | YTD          | August | Ι |
|------------------------|---------------------------|--------------|--------|---|
|                        | CAFs started in the month | 712          | 102    |   |
|                        | Number of CAFs st         | arted this N | 1onth  |   |



1,000



August

78

July

123



| Open CAF durations                                     |        |            |        |         |    |     | N      | 0.              | %     |    |
|--------------------------------------------------------|--------|------------|--------|---------|----|-----|--------|-----------------|-------|----|
| 0-3 mths