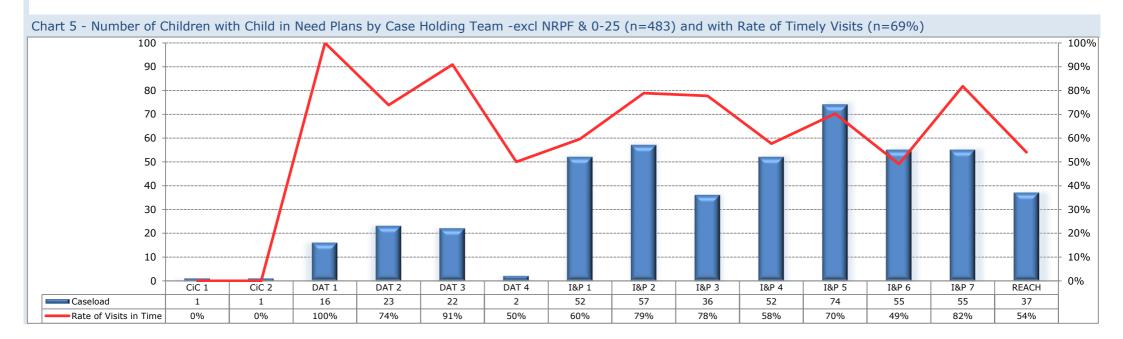

|
| ntervention & Planning Team 1           | 5                 | 7     | 4%       |
| Intervention & Planning Team 2          | 0                 | 2     | 1%       |
| Intervention & Planning Team 3          | 0                 | 12    | 4%       |
| ntervention & Planning Team 4           | 8                 | 8     | 6%       |
| ntervention & Planning Team 5           | 2                 | 6     | 3%       |
| Intervention & Planning Team 6          | 1                 | 1     | 1%       |
|                                         | 4                 | 5     | 3%       |
| ntervention & Planning Team /           |                   |       | 1.07     |
| Intervention & Planning Team 7<br>REACH | 0                 | 4     | 1%       |







# Children in Need



### Children in Need



#### CHILD PROTECTION SERVICE

#### PERFORMANCE ON A PAGE (30 September 2018)

| Category of Abuse                                            | Sep  | %      | Aug  | Jul  |
|--------------------------------------------------------------|------|--------|------|------|
| Emotional                                                    | 83   | 43.9%  | 82   | 70   |
| Neglect                                                      | 65   | 34.4%  | 65   | 55   |
| Physical                                                     | 28   | 14.8%  | 30   | 28   |
| Sexual                                                       | 13   | 6.9%   | 15   | 17   |
| Multiple                                                     | 0    | 0.0%   | 0    | 0    |
| Number of Children Subject to a Child Protection Pla