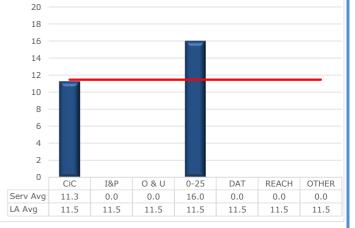

| 3   | 11  |   |
| REACH               |                                        | 14       | 4.3%      | 9    | 5     | 6   | 8   |   |
| Other               |                                        | 0        | 0.0%      | 0    | 0     | 0   | 0   |   |
| All Children n Care | e                                      | 327      | -         | 205  | 122   | 119 | 208 |   |
|                     | Неас                                   | dline Me | easure Va | lues |       |     |     |   |
| Dontal              | Doptal IHA's PHA's Immunications SDO's |          |           |      |       |     |     |   |

| Dentai | ITTA S | KIIA S | Innunisations | SDQS      |
|--------|--------|--------|---------------|-----------|
| 88.7%  | 71.4%  | 95.3%  | 89.5%         | Avg. 11.4 |













Review Health Assessments by Service

Immunisations by Service

Strengths & Difficulties Questionnaire Scores by Service

#### CHILDREN IN CARE HEALTH SERVICES-OC2 POPULATION

PERFORMANCE ON A PAGE (30 September 2018)



Review Health Assessments by Service

Immunisations by Service

Strengths & Difficulties Questionnaire Scores by Service

### Children in Care



| Service Area         | <1M | 2-3M | 4-6M | 7-12M | 13-18M | 19-24M | 24M+ |
|----------------------|-----|------|------|-------|--------|--------|------|
| Children in Care     | 6   | 17   | 22   | 40    | 21     | 17     | 63   |
| Intervention & Plan. | 6   | 24   | 14   | 10    | 2      | 0      | 0    |
| Onwards & Upwards    | 3   | 7    | 10   | 9     | 9      | 2      | 5    |
| Duty & Assessment    | 10  | 4    | 0