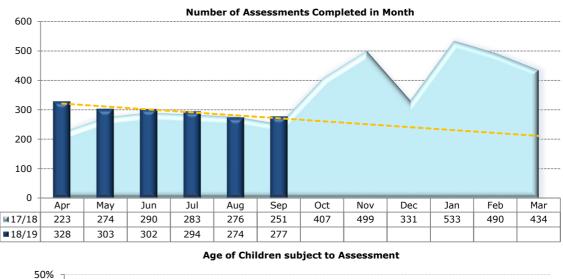

| 3                 | 1     | 1%       |
| ntervention & Planning Team 1           | 5                 | 7     | 4%       |
| Intervention & Planning Team 2          | 0                 | 2     | 1%       |
| Intervention & Planning Team 3          | 0                 | 12    | 4%       |
| ntervention & Planning Team 4           | 8                 | 8     | 6%       |
| ntervention & Planning Team 5           | 2                 | 6     | 3%       |
| Intervention & Planning Team 6          | 1                 | 1     | 1%       |
|                                         | 4                 | 5     | 3%       |
| ntervention & Planning Team /           |                   |       | 1.07     |
| Intervention & Planning Team 7<br>REACH | 0                 | 4     | 1%       |







# Children in Need



### Children in Need



#### CHILD PROTECTION SERVICE

#### PERFORMANCE ON A PAGE (30 September 2018)

| Category of Abuse                                            | Sep  | %      | Aug  | Jul  |
|--------------------------------------------------------------|------|--------|------|------|
| Emotional                                                    | 83   | 43.9%  | 82   | 70   |
| Neglect                                                      | 65   | 34.4%  | 65   | 55   |
| Physical                                                     | 28   | 14.8%  | 30   | 28   |
| Sexual                                                       | 13   | 6.9%   | 15   | 17   |
| Multiple                                                     | 0    | 0.0%   | 0    | 0    |
| Nu