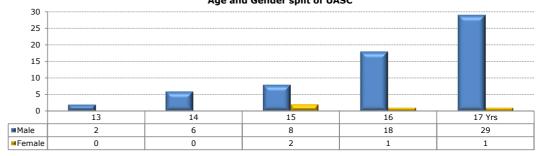

| 25                                                              | 37.39           |
| The numbers of UASC has increased this month from 61<br>Septembert 2018, this is an increase of 24 UASC agains<br>the previous year - and is closer to the threshold than e<br>previous highest figure of UASC ever achieved was 62 ir<br>Rate of UASC who are Male<br>Rate of Males aged 16-17<br>Rate of UASC placed in Semi Indep. or Fostering | t the same<br>ever before<br>May 2018<br>e : 94.0%<br>v : 74.6% | period<br>. The |





| Nationality  | Number | Rate  |
|--------------|--------|-------|
| Afgan        | 27     | 40.3% |
| Albanian     | 10     | 14.9% |
| Eritrean     | 9      | 13.4% |
| Vietnamese   | 6      | 9.0%  |
| Ethiopian    | 4      | 6.0%  |
| Sudanese     | 4      | 6.0%  |
| Iranian      | 2      | 3.0%  |
| Iraqi        | 1      | 1.5%  |
| Kuwaiti      | 1      | 1.5%  |
| Palestinian  | 1      | 1.5%  |
| Not Recorded | 2      | 3.0%  |
|              | 67     |       |





#### CARELEAVERS & 0-25 SERVICES

#### PERFORMANCE ON A PAGE (30 September 2018)

| Care Leavers                                                                             | No. | %     |
|------------------------------------------------------------------------------------------|-----|-------|
| Number of Care Leav