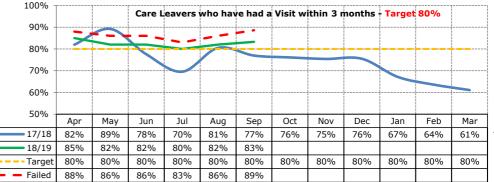

| 28  | 12.5% |
| E - Supported lodgings                                                                   | 9   | 4.0%  |
| T - Foyers                                                                               | 7   | 3.1%  |
| U - Independent living                                                                   | 88  | 39.3% |
| V - Emergency accommodation (Postcode In Barnet <b>n = 21</b> )                          | 48  | 21.4% |
| Y - Other accommodation                                                                  | 4   | 1.8%  |
| Z - With Former foster carers/Staying Put                                                | 20  | 8.9%  |
| Number of Care Leavers at University                                                     | 23  | -     |







83%

82%

76%

75%

71%

85%

82%

83%

17/18

■18/19

79%

89%

81%

86%

88%

85%

84%

85%

79%

84%





# Youth Offending



# Youth Offending



### September 2018 Quality Assurance Dashboard





|                              |            | Jul-18 | Aug-18 | Sep-18 | Oct-18 | Nov-18 | Dec-18 | Jan-19 | Feb-19 | Mar-19 | Apr-19 |
|------------------------------|------------|--------|--------|--------|--------|--------|--------|--------|--------|--------|--------|
|                              | Good       | 0      | 0      | 0      |        |        |        |        |        |        |        |
| Early Help                   | RI         | 1      | 0      | 3      |        |        |        |        |        |        |        |
|                              | Inadequate | 0