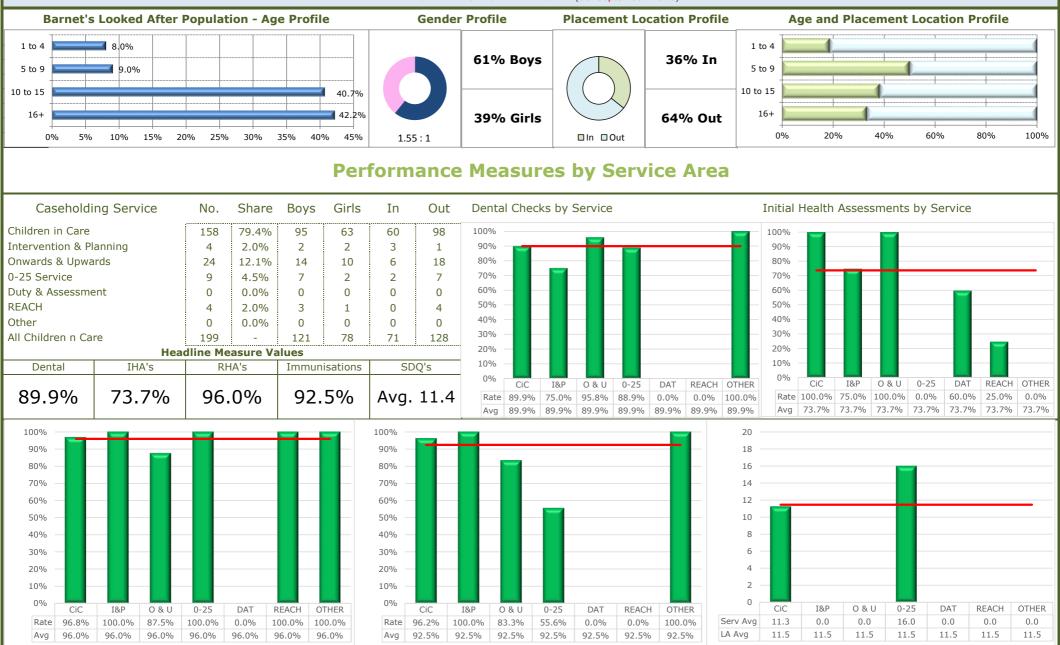

| 0    | 0     | 0   | 0   |   |
| All Children n Care | e                                      | 327      | -         | 205  | 122   | 119 | 208 |   |
|                     | Неас                                   | dline Me | easure Va | lues |       |     |     |   |
| Dontal              | Doptal IHA's PHA's Immunications SDO's |          |           |      |       |     |     |   |

| Dentai | ITTA S | KIIA S | Innunisations | SDQS      |
|--------|--------|--------|---------------|-----------|
| 88.7%  | 71.4%  | 95.3%  | 89.5%         | Avg. 11.4 |













Review Health Assessments by Service

Immunisations by Service

Strengths & Difficulties Questionnaire Scores by Service

#### CHILDREN IN CARE HEALTH SERVICES-OC2 POPULATION

PERFORMANCE ON A PAGE (30 September 2018)



Review Health Assessments by Service

Immunisations by Service

Strengths & Difficulties Questionnaire Scores by Service

### Children in Care



| Service Area         | <1M | 2-3M | 4-6M | 7-12M | 13-18M | 19-24M | 24M+ |
|----------------------|-----|------|------|-------|--------|--------|------|
| Children in Care     | 6   | 17   | 22   | 40    | 21     | 17     | 63   |
| Intervention & Plan. | 6   | 24   | 14   | 10    | 2      | 0      | 0    |
| Onwards & Upwards    | 3   | 7    | 10   | 9     | 9      | 2      | 5    |
| Duty & Assessment    | 10  | 4    | 0    | 0     | 0      | 0      | 0    |
| 0-25 Service         | 1   | 1    | 0    | 2     | 3      | 2      | 3    |
| Other                | 0   | 4    | 4    | 3     | 1      | 2      | 0    |
|                      | 26