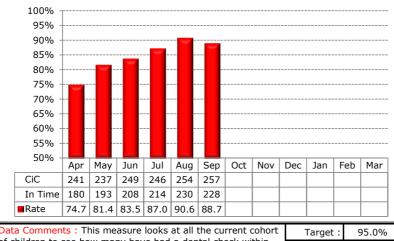

|
| Onwards & Upwards    | 3   | 7    | 10   | 9     | 9      | 2      | 5    |
| Duty & Assessment    | 10  | 4    | 0    | 0     | 0      | 0      | 0    |
| 0-25 Service         | 1   | 1    | 0    | 2     | 3      | 2      | 3    |
| Other                | 0   | 4    | 4    | 3     | 1      | 2      | 0    |
|                      | 26  | 57   | 50   | 64    | 36     | 23     | 71   |

Chart 2 - Current CiC by Service & Length of Time in Care

Data Comments : Cases held by the CIC Team have fallen by 0.4% when compared to August 2018 and a 10.4% decrease against the same period the previous year. Likewise, I&P and O&U saw their share decrease whilst DATs and 0-25 saw increases with DATs almost doubling.



#### Chart 3 - Timeliness of Children in Care Visits

### Children in Care





 of children to see how many have had a dental check within the last 12 months. This will include children under 5, who, by DfE definitions needs to undergo a gum check and are included in the cohort.
 Latest :
 88.7%

 Variance :
 (6.6%)

SN:

## Children in Care

100% 95% 90% 85% 80% 75% 70% 65% 60% 55% 50% Apr | May Jun Jul Aug Sep Oct Nov Dec Jan Feb Mar **17/18** 76% 76% 79% 82% 81% 80% 81% 80% 79% 80% 82% 81% 18/19 76% 75% 77% 82% 82% 79% Data Comments : The actual rate of LAC reviews Target : 95.0% completed on time is **97.7%** (performance is showing as 79% as 57 records could not be updated on the Latest 79.3% system, at the point of running this report). The IRO (16.5%) workflow has been amended so that reviews can be Variance recorded more accurately – we would expect this da