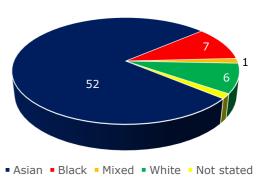

s<br>the previous year - and is closer to the threshold than e<br>previous highest figure of UASC ever achieved was 62 ir<br>Rate of UASC who are Male<br>Rate of Males aged 16-17<br>Rate of UASC placed in Semi Indep. or Fostering | t the same<br>ever before<br>May 2018<br>e : 94.0%<br>v : 74.6% | period<br>. The |





| Nationality  | Number | Rate  |
|--------------|--------|-------|
| Afgan        | 27     | 40.3% |
| Albanian     | 10     | 14.9% |
| Eritrean     | 9      | 13.4% |
| Vietnamese   | 6      | 9.0%  |
| Ethiopian    | 4      | 6.0%  |
| Sudanese     | 4      | 6.0%  |
| Iranian      | 2      | 3.0%  |
| Iraqi        | 1      | 1.5%  |
| Kuwaiti      | 1      | 1.5%  |
| Palestinian  | 1      | 1.5%  |
| Not Recorded | 2      | 3.0%  |
|              | 67     |       |





#### CARELEAVERS & 0-25 SERVICES

#### PERFORMANCE ON A PAGE (30 September 2018)

| Care Leavers                                                                             | No. | %     |
|------------------------------------------------------------------------------------------|-----|-------|
| Number of Care Leavers by age                                                            | 245 | -     |
| 18                                                                                       | 93  | 38.0% |
| 19                                                                                       | 51  | 20.8% |
| 20                                                                                       | 61  | 24.9% |
| 21