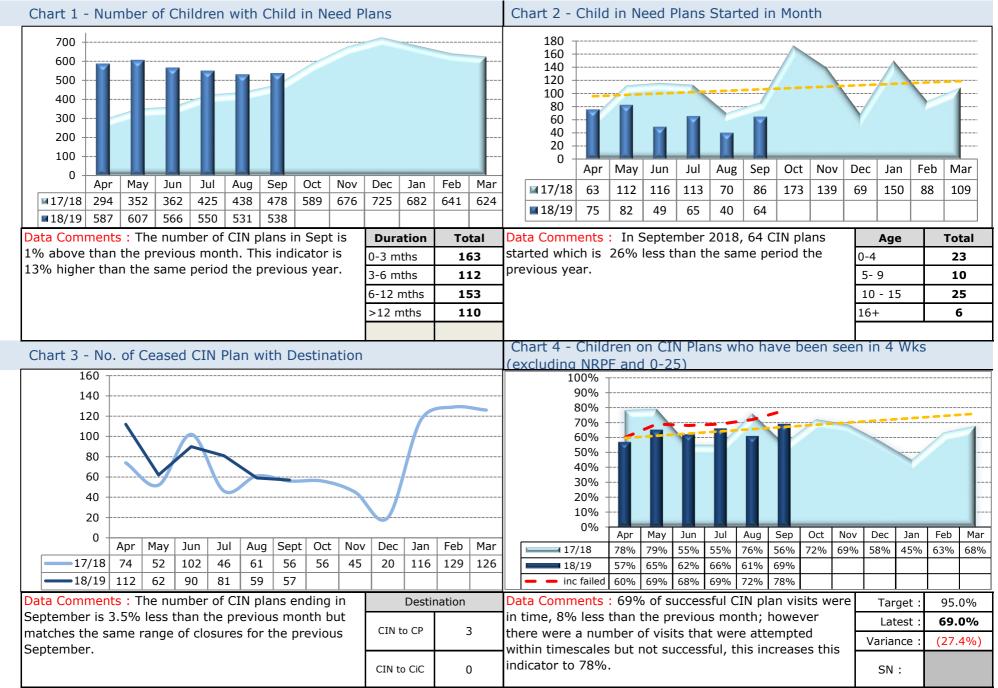

| 1     | 1%       |
| ntervention & Planning Team 1           | 5                 | 7     | 4%       |
| Intervention & Planning Team 2          | 0                 | 2     | 1%       |
| Intervention & Planning Team 3          | 0                 | 12    | 4%       |
| ntervention & Planning Team 4           | 8                 | 8     | 6%       |
| ntervention & Planning Team 5           | 2                 | 6     | 3%       |
| Intervention & Planning Team 6          | 1                 | 1     | 1%       |
|                                         | 4                 | 5     | 3%       |
| ntervention & Planning Team /           |                   |       | 1.07     |
| Intervention & Planning Team 7<br>REACH | 0                 | 4     | 1%       |







# Children in Need



### Children in Need



#### CHILD PROTECTION SERVICE

#### PERFORMANCE ON A PAGE (30 September 2018)

| Category of Abuse                                            | Sep  | %      | Aug  | Jul  |
|--------------------------------------------------------------|------|--------|------|------|
| Emotional                                                    | 83   | 43.9%  | 82   | 70   |
| Neglect                                                      | 65   | 34.4%  | 65   | 55   |
| Physical                                                     | 28   | 14.8%  | 30   | 28   |
| Sexual                                                       | 13   | 6.9%   | 15   | 17   |
| Multiple                                                     | 0    | 0.0%   | 0    | 0    |
| Number of Children Subject t