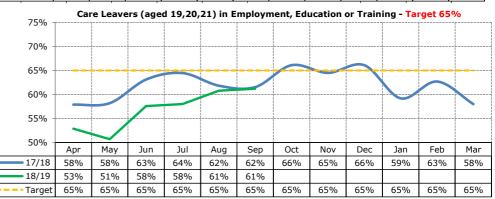

| 9   | 4.0%  |
| T - Foyers                                                                               | 7   | 3.1%  |
| U - Independent living                                                                   | 88  | 39.3% |
| V - Emergency accommodation (Postcode In Barnet <b>n = 21</b> )                          | 48  | 21.4% |
| Y - Other accommodation                                                                  | 4   | 1.8%  |
| Z - With Former foster carers/Staying Put                                                | 20  | 8.9%  |
| Number of Care Leavers at University                                                     | 23  | -     |







83%

82%

76%

75%

71%

85%

82%

83%

17/18

■18/19

79%

89%

81%

86%

88%

85%

84%

85%

79%

84%





# Youth Offending



# Youth Offending



### September 2018 Quality Assurance Dashboard





|                              |            | Jul-18 | Aug-18 | Sep-18 | Oct-18 | Nov-18 | Dec-18 | Jan-19 | Feb-19 | Mar-19 | Apr-19 |
|------------------------------|------------|--------|--------|--------|--------|--------|--------|--------|--------|--------|--------|
|                              | Good       | 0      | 0      | 0      |        |        |        |        |        |        |        |
| Early Help                   | RI         | 1      | 0      | 3      |        |        |        |        |        |        |        |
|                              | Inadequate | 0      | 0      | 0      |        |        |        |        |        |        |        |
|