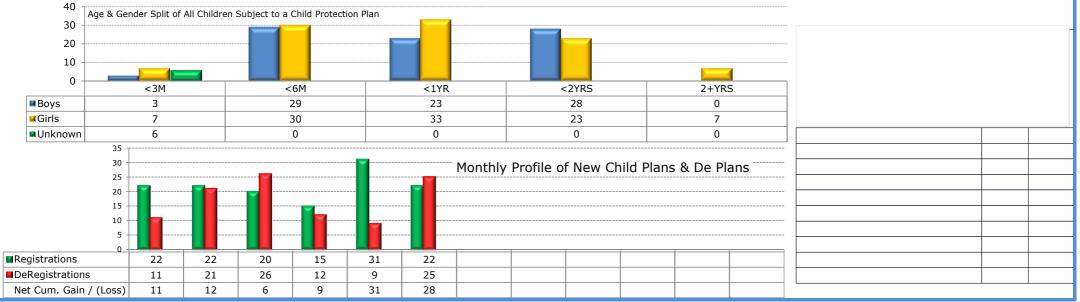

| No.  | Rate   | No.  | No.  |
| Rate per 10,000 u18 Population                               | 19.5 | -      | 19.8 | 17.5 |
| New Registrations from April 2018 / Rate of 1st Time on Plan | 132  | -      | 110  | 79   |
| Number/Rate of Disabled Children Subject to a CP Plan        | 11   | 5.8%   | 11   | 11   |
| LAC Subject to a CP Plan                                     | 2    | 1.1%   | 4    | 10   |
| De Registrations in the Year to Date from April 2018         | 104  | -      | 79   | 70   |
| De-Registrations (after 2 Years) From April 2018             | 189  | 181.7% | 192  | 170  |
| Number of Under 5's Subject to a CP Plan (YTD)               | 70   | 37.0%  | 58   | 55   |
| CP Reviews Completed to Timescale (YTD)                      | 132  | 100%   | 127  | 112  |





# **Child Protection**



# Child Protection

Chart 7 - Number of Children Subject to CP Plan and CiC

### Chart 8 - Children Subject to a Subsequent CP Plan (Ever)

| 12                         |              |     |     |     |     |     |     |     |     |                                                                                                                                                                                                                    |     |         |               | Cumulativ                        | e Figures       |                 | 1         |            |         |
|----------------------------|--------------|-----|-----|-----|-----|-----|-----|-----|-----|----------------------------------------------------------------------------------------------