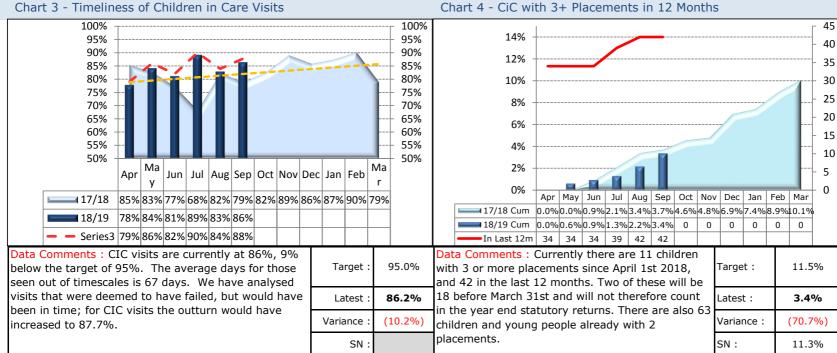

3   |
| Intervention & Plan. | 6   | 24   | 14   | 10    | 2      | 0      | 0    |
| Onwards & Upwards    | 3   | 7    | 10   | 9     | 9      | 2      | 5    |
| Duty & Assessment    | 10  | 4    | 0    | 0     | 0      | 0      | 0    |
| 0-25 Service         | 1   | 1    | 0    | 2     | 3      | 2      | 3    |
| Other                | 0   | 4    | 4    | 3     | 1      | 2      | 0    |
|                      | 26  | 57   | 50   | 64    | 36     | 23     | 71   |

Chart 2 - Current CiC by Service & Length of Time in Care

Data Comments : Cases held by the CIC Team have fallen by 0.4% when compared to August 2018 and a 10.4% decrease against the same period the previous year. Likewise, I&P and O&U saw their share decrease whilst DATs and 0-25 saw increases with DATs almost doubling.



#### Chart 3 - Timeliness of Children in Care Visits

### Children in Care





 of children to see how many have had a dental check within the last 12 months. This will include children under 5, who, by DfE definitions needs to undergo a gum check and are included in the cohort.
 Latest :
 88.7%

 Variance :
 (6.6%)

SN:

## Children in Care

100% 95% 90% 85% 80% 75% 70% 65% 60% 55% 50% Apr | May Jun Jul Aug Sep Oct Nov Dec Jan Feb Mar **17/18** 76% 76% 79% 82% 81% 80% 81% 80% 79% 80% 82% 81% 18/19 76% 75% 77% 82% 82% 79% Data Comments : The actual rate of LAC reviews Target : 95.0% completed on time is **97.7%** (performance is showing as 79% as 57 records could not be updated on the Latest 79.3% system, at the point of running this report). The IRO (16.5%) workflow has been amended so