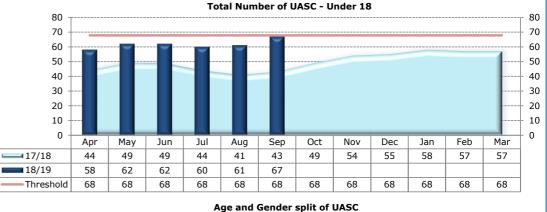

| 25                                                              | 37.39           |
| The numbers of UASC has increased this month from 61<br>Septembert 2018, this is an increase of 24 UASC agains<br>the previous year - and is closer to the threshold than e<br>previous highest figure of UASC ever achieved was 62 ir<br>Rate of UASC who are Male<br>Rate of Males aged 16-17<br>Rate of UASC placed in Semi Indep. or Fostering | t the same<br>ever before<br>May 2018<br>e : 94.0%<br>v : 74.6% | period<br>. The |





| Nationality  | Number | Rate  |
|--------------|--------|-------|
| Afgan        | 27     | 40.3% |
| Albanian     | 10     | 14.9% |
| Eritrean     | 9      | 13.4% |
| Vietnamese   | 6      | 9.0%  |
| Ethiopian    | 4      | 6.0%  |
| Sudanese     | 4      | 6.0%  |
| Iranian      | 2      | 3.0%  |
| Iraqi        | 1      | 1.5%  |
| Kuwaiti      | 1      | 1.5%  |
| Palestinian  | 1      | 1.5%  |
| Not Recorded | 2      | 3.0%  |
|              | 67     |       |





#### CARELEAVERS & 0-25 SERVICES

#### PERFORMANCE ON A PAGE (30 September 2018)

| Care Leavers                                                                             | No. | %     |
|------------------------------------------------------------------------------------------|-----|-------|
| Number of Care Le