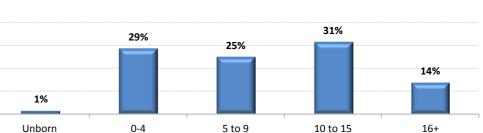

| Age                               |      |      |      |
|-----------------------------------|------|------|------|
| Avg. age of individuals in family | 21   | 21.3 | 20.6 |
| Avg. age of children in family    | 9.1  | 9.1  | 9.1  |
| Avg. age of adults in family      | 36.6 | 35.8 | 35.6 |