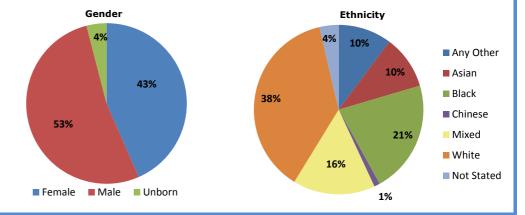

| Gender                     |       |       |       |
|----------------------------|-------|-------|-------|
| Individuals who are female | 52.0% | 51.0% | 45.0% |
| Individuals who are male   | 48.0% | 44.0% | 40.0% |

| Ethnicity                |       |       |       |
|--------------------------|-------|-------|-------|
| Individuals who are BAME | 19.0% | 49.0% | 19.0% |

Data Comments: On average our families have 4 family members, including 2.2 children and 1.7 adults. We have slightly more family members than the national and nearest neighbours average.

The average age of our family members is 21 years old. The average age of our children is 9.1 years old. We have slightly more females in our family makeup than males, and 19% of our families are BAME, compared to 49% for our nearest neighbours.