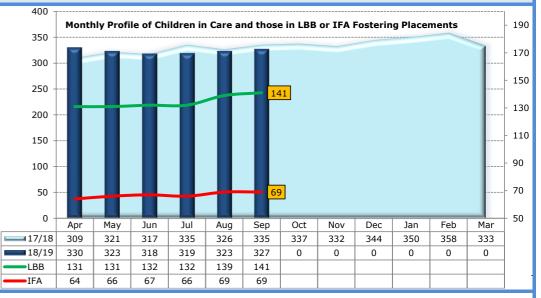

19   |
| Facts & Figures                                                | No.   | %     | No.   | No.   |
| Rate of Children in Care per 10,000 u18 Population             | 33.7  | -     | 33.3  | 32.9  |
| Number of Children with 3+ Placements / Rate Former NI62 (Cum) | 11    | 3.4%  | 7     | 4     |
| Longer Term Stability Measure / Rate Former NI63 (Cum)         | 87    | 61.7% | 61%   | 63%   |
| Number/Rate of Children Adopted from Care in Year (Cum)        | 2     | 2.4%  | 2     | 1     |
| Number/Rate of Children with Special Guardianship Order (Cum)  | 7     | 8.3%  | 7     | 7     |
| Review Health Assessments Completed within Timescale           | 98.0% | -     | 98.0% | 96.2% |
| Number of Children Who Are Privately Fostered                  | 6     | -     | 9     | 9     |



# Age and Gender Profile of Children in Care Bo ∎Gir



Gender

Male

Ratio of M to F

Female

Unknown

%

40.7%

19.6%

11.0%

7.0%

21.7%

133

64

36

23

71

#### **Characteristics of Children Currently in Care**

0-6 Months

6-12 Months

12-18 Months

18-24 Months

Over 24 Months

Time in Care System

%

62.7%

37.3%

0.0%

-

205

122

0

1.68:1

| 120 -  |         |        |         |          |     |
|--------|---------|--------|---------|----------|-----|
| 100 -  |         |        |         |          |     |
| 80 -   |         |        |         |          |     |
| 60 -   |         |        |         |          |     |
| 40 -   |         |        |         |          |     |
| 20 -   |         |        |         |          |     |
| 0 -    |         |        |         |