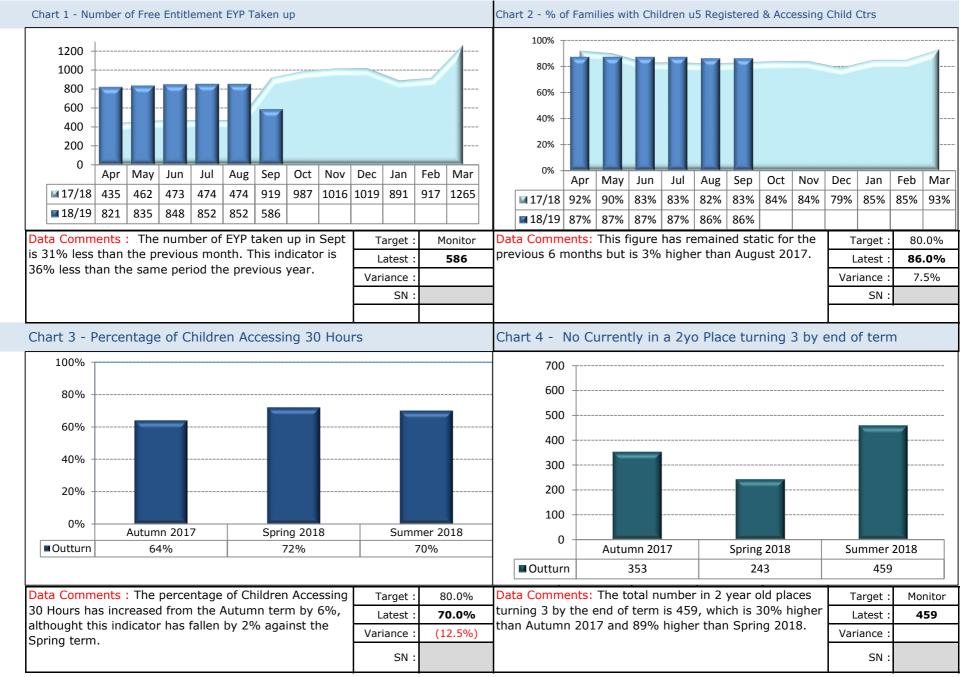

|        |            |        |         | 4  | 3   | 4      | 18              | 48    |    |
| Special School (inc. PRU)                              |        |            |        |         | 1  | 3   | 1      | L4              | 14    |    |
| Voluntary                                              |        |            |        |         | 1  | 2   |        | 8               | 13    |    |
| 0-19                                                   |        |            |        |         | (  | C   | 0      |                 | 0     |    |
| Other                                                  |        |            |        |         | 2  | 56  | 213    |                 | 230   |    |

### Number of CAFs Closed this Month

# Early Help, Early Years & Troubled Families



#### LONDON BOROUGH OF BARNET TROUBLED FAMILIES PERFORMANCE ON A PAGE (30 September 2018) Attachments & Claims Aug Total families attached 3,251 Overall progress to 2220 attachments 100% Troubled Families performance is showing progress as we approach the final 18 months of the programme. We have now attached Total families claimed for 1122 3,251 families since the programme started in September 2014, and achieved significant & sustained progress or continuous Overall progress to 2220 claims 50.5% employment with 1,122 of those families (51% of our target). In order to achieve a 100% target by March 31st 2020 and turn around 2220 families we need 50 claims a month in 2018/19 and 60 claims a month in 2019/20. Potential claims in the system ready for audit 20

| Family composition