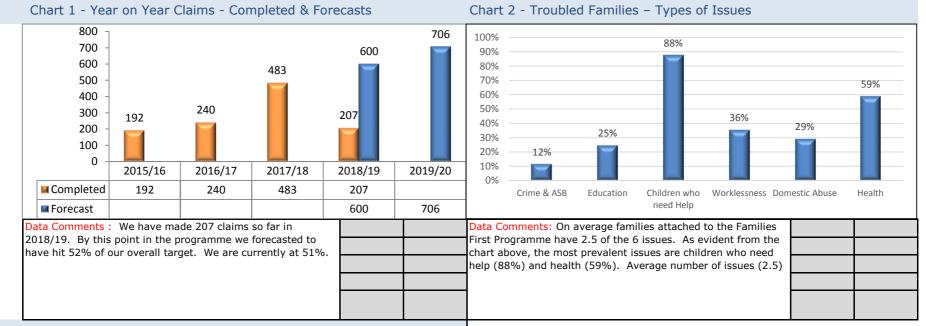

#### LONDON BOROUGH OF BARNET TROUBLED FAMILIES PERFORMANCE ON A PAGE (30 September 2018) Attachments & Claims Aug Total families attached 3,251 Overall progress to 2220 attachments 100% Troubled Families performance is showing progress as we approach the final 18 months of the programme. We have now attached Total families claimed for 1122 3,251 families since the programme started in September 2014, and achieved significant & sustained progress or continuous Overall progress to 2220 claims 50.5% employment with 1,122 of those families (51% of our target). In order to achieve a 100% target by March 31st 2020 and turn around 2220 families we need 50 claims a month in 2018/19 and 60 claims a month in 2019/20. Potential claims in the system ready for audit 20

# Early Help, Early Years & Troubled Families