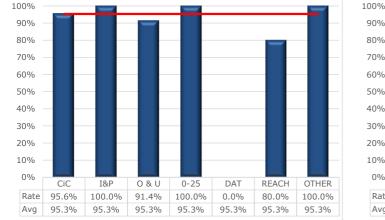

| 3     | 3   | 11  |   |
| REACH               |                                        | 14       | 4.3%      | 9    | 5     | 6   | 8   |   |
| Other               |                                        | 0        | 0.0%      | 0    | 0     | 0   | 0   |   |
| All Children n Care | e                                      | 327      | -         | 205  | 122   | 119 | 208 |   |
|                     | Неас                                   | dline Me | easure Va | lues |       |     |     |   |
| Dontal              | Doptal IHA's PHA's Immunications SDO's |          |           |      |       |     |     |   |

| Dentai | ITTA S | KIIA S | Innunisations | SDQS      |
|--------|--------|--------|---------------|-----------|
| 88.7%  | 71.4%  | 95.3%  | 89.5%         | Avg. 11.4 |













Review Health Assessments by Service

Immunisations by Service

Strengths & Difficulties Questionnaire Scores by Service

#### CHILDREN IN CARE HEALTH SERVICES-OC2 POPULATION

PERFORMANCE ON A PAGE (30 September 2018)



Review Health Assessments by Service

Immunisations by Service

Strengths & Difficulties Questionnaire Scores by Service

### Children in Care



| Service Area         | <1M | 2-3M | 4-6M | 7-12M | 13-18M | 19-24M | 24M+ |
|----------------------|-----|------|------|-------|--------|--------|------|
| Children in Care     | 6   | 17   | 22   | 40    | 21     | 17     | 63   |
| Intervention & Plan. | 6   | 24   | 14   | 10    | 2      | 0      | 0    |
| Onwards & Upwards    | 3   | 7    | 10   | 9     | 9      | 2      | 5    |
| Duty & Assessment    | 10  | 4    |