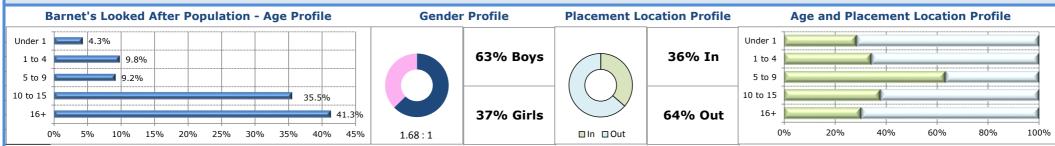

|     |
|--------|---------|--------|---------|----------|-----|
| 100 -  |         |        |         |          |     |
| 80 -   |         |        |         |          |     |
| 60 -   |         |        |         |          |     |
| 40 -   |         |        |         |          |     |
| 20 -   |         |        |         |          |     |
| 0 -    |         |        |         |          |     |
| 0      | Under 1 | 1 to 5 | 6 to 10 | 11 to 15 | 16+ |
| oys    | 9       | 20     | 18      | 61       | 97  |
| irls   | 5       | 16     | 18      | 45       | 38  |
| nknown | 0       | 0      | 0       | 0        | 0   |
|        |         |        |         |          |     |

#### CHILDREN IN CARE HEALTH SERVICES-ALL CHILDREN IN CARE

PERFORMANCE ON A PAGE (30 September 2018)



### **Performance Measures by Service Area**

| Caseholdir          | ng Service                             | No.      | Share     | Boys | Girls | In  | Out | D |
|---------------------|----------------------------------------|----------|-----------|------|-------|-----|-----|---|
| Children in Care    |                                        | 186      | 56.9%     | 115  | 71    | 71  | 115 | 1 |
| Intervention & Pla  | nning                                  | 56       | 17.1%     | 30   | 26    | 25  | 31  |   |
| Onwards & Upwar     | ds                                     | 45       | 13.8%     | 31   | 14    | 12  | 33  |   |
| 0-25 Service        |                                        | 12       | 3.7%      | 9    | 3     | 2   | 10  |   |
| Duty & Assessmer    | nt