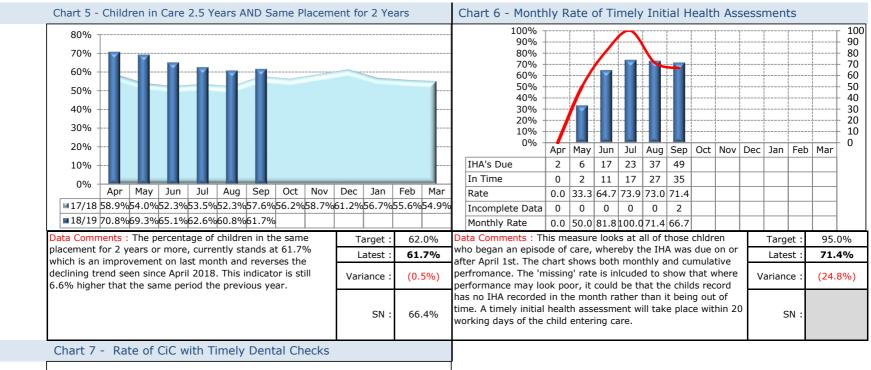

|
| Onwards & Upwards    | 3   | 7    | 10   | 9     | 9      | 2      | 5    |
| Duty & Assessment    | 10  | 4    | 0    | 0     | 0      | 0      | 0    |
| 0-25 Service         | 1   | 1    | 0    | 2     | 3      | 2      | 3    |
| Other                | 0   | 4    | 4    | 3     | 1      | 2      | 0    |
|                      | 26  | 57   | 50   | 64    | 36     | 23     | 71   |

Chart 2 - Current CiC by Service & Length of Time in Care

Data Comments : Cases held by the CIC Team have fallen by 0.4% when compared to August 2018 and a 10.4% decrease against the same period the previous year. Likewise, I&P and O&U saw their share decrease whilst DATs and 0-25 saw increases with DATs almost doubling.



#### Chart 3 - Timeliness of Children in Care Visits

### Children in Care





 of children to see how many have had a dental check within the last 12 months. This will include children under 5, who, by DfE definitions needs to undergo a gum check and are included in the cohort.
 Latest :
 88.7%

 Variance :
 (6.6%)

SN:

## Children in Care

100% 95% 90% 85% 80% 75% 70% 65% 60% 55% 50% Apr | May Jun Jul Aug Sep Oct Nov Dec Jan Feb Mar **17/18** 76% 76% 79% 82% 81% 80% 81% 80% 79% 80% 82% 81% 18/19 76% 75% 77% 82% 82% 79% Data Comments : The actual rate of LAC reviews Target : 95.0% completed on time is **97.7%** (performance is showing as 79% as 57 records could not be updated on the Latest 79.3% system, at the point of running this report). The IRO (16.5%) workflow has been amended so that reviews can be Variance recorded more accurately – we would expect this