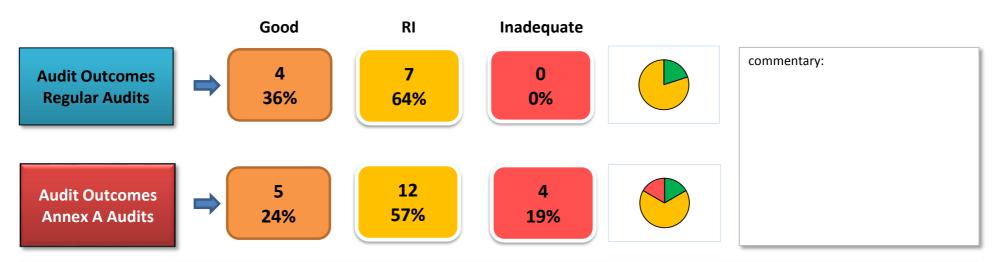

| 7   | 3.1%  |
| U - Independent living                                                                   | 88  | 39.3% |
| V - Emergency accommodation (Postcode In Barnet <b>n = 21</b> )                          | 48  | 21.4% |
| Y - Other accommodation                                                                  | 4   | 1.8%  |
| Z - With Former foster carers/Staying Put                                                | 20  | 8.9%  |
| Number of Care Leavers at University                                                     | 23  | -     |







83%

82%

76%

75%

71%

85%

82%

83%

17/18

■18/19

79%

89%

81%

86%

88%

85%

84%

85%

79%

84%





# Youth Offending



# Youth Offending



### September 2018 Quality Assurance Dashboard





|                              |            | Jul-18 | Aug-18 | Sep-18 | Oct-18 | Nov-18 | Dec-18 | Jan-19 | Feb-19 | Mar-19 | Apr-19 |
|------------------------------|------------|--------|--------|--------|--------|--------|--------|--------|--------|--------|--------|
|                              | Good       | 0      | 0      | 0      |        |        |        |        |        |        |        |
| Early Help                   | RI         | 1      | 0      | 3      |        |        |        |        |        |        |        |
|                              | Inadequate | 0      | 0      | 0      |        |        |        |        |        |        |        |
|                              | Good       | 4      | 2      | 5      |        |        |        |        |