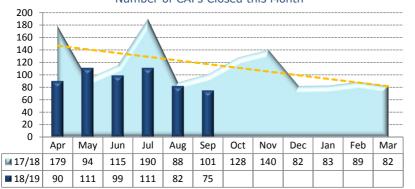

#### Page 5

#### LONDON BOROUGH OF BARNET EARLY HELP

#### PERFORMANCE ON A PAGE (30 September 2018)

| CAFs Open at Month End |                           | YTD          | August | Ι |
|------------------------|---------------------------|--------------|--------|---|
|                        | CAFs started in the month | 712          | 102    |   |
|                        | Number of CAFs st         | arted this N | 1onth  |   |



1,000



August

78

July

123



| Open CAF durations                                     |        |            |        |         |    |     | N      | 0.              | %     |    |
|--------------------------------------------------------|--------|------------|--------|---------|----|-----|--------|-----------------|-------|----|
| 0-3 mths                                               |        |            |        |         |    |     |        | <b>0.</b><br>12 | 34.1% |    |
| 3- 6 mths                                              |        |            |        |         |    |     | _      | 12<br>68        | 27.0  |    |
| 6-9 mths                                               | -      | 32         | 27.0%  |         |    |     |        |                 |       |    |
| 9-12 mths