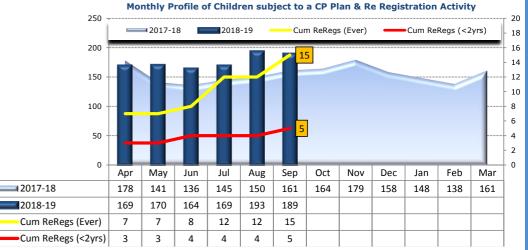

| No.  | Rate   | No.  | No.  |
| Rate per 10,000 u18 Population                               | 19.5 | -      | 19.8 | 17.5 |
| New Registrations from April 2018 / Rate of 1st Time on Plan | 132  | -      | 110  | 79   |
| Number/Rate of Disabled Children Subject to a CP Plan        | 11   | 5.8%   | 11   | 11   |
| LAC Subject to a CP Plan                                     | 2    | 1.1%   | 4    | 10   |
| De Registrations in the Year to Date from April 2018         | 104  | -      | 79   | 70   |
| De-Registrations (after 2 Years) From April 2018             | 189  | 181.7% | 192  | 170  |
| Number of Under 5's Subject to a CP Plan (YTD)               | 70   | 37.0%  | 58   | 55   |
| CP Reviews Completed to Timescale (YTD)                      | 132  | 100%   | 127  | 112  |





# **Child Protection**



# Child Protection

Chart 7 - Number of Children Subject to CP Plan and CiC

### Chart 8 - Children Subject to a Subsequent CP Plan (Ever)

| 12                         |              |     |     |     |     |     |     |     |     |                                                                                                                                                                                                                    |     |         |               | Cumulativ                        | e Figures       |                 | 1         |            |         |
|----------------------------|--------------|-----|-----|-----|-----|-----|-----|-----|-----|--------------------------------------------------------------------------------------------