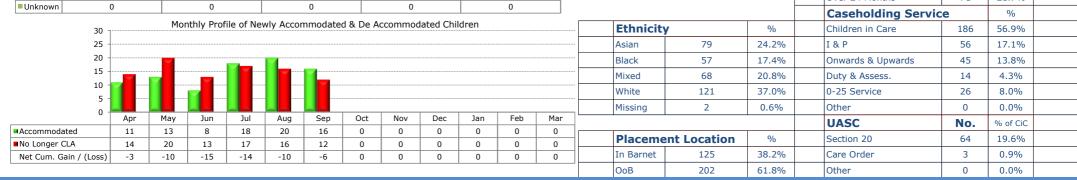

| No.   | %     | No.   | No.   |
| Rate of Children in Care per 10,000 u18 Population             | 33.7  | -     | 33.3  | 32.9  |
| Number of Children with 3+ Placements / Rate Former NI62 (Cum) | 11    | 3.4%  | 7     | 4     |
| Longer Term Stability Measure / Rate Former NI63 (Cum)         | 87    | 61.7% | 61%   | 63%   |
| Number/Rate of Children Adopted from Care in Year (Cum)        | 2     | 2.4%  | 2     | 1     |
| Number/Rate of Children with Special Guardianship Order (Cum)  | 7     | 8.3%  | 7     | 7     |
| Review Health Assessments Completed within Timescale           | 98.0% | -     | 98.0% | 96.2% |
| Number of Children Who Are Privately Fostered                  | 6     | -     | 9     | 9     |



# Age and Gender Profile of Children in Care Bo ∎Gir



Gender

Male

Ratio of M to F

Female

Unknown

%

40.7%

19.6%

11.0%

7.0%

21.7%

133

64

36

23

71

#### **Characteristics of Children Currently in Care**

0-6 Months

6-12 Months

12-18 Months

18-24 Months

Over 24 Months

Time in Care System

%

62.7%

37.3%

0.0%

-

205

122

0

1.68:1

| 120 -  |         |        |         |          |     |
|--------|---------|--------|---------|----------|-----|
| 100 -  |         |        |         |          |     |
| 80 -   |         |        |         |          |     |
| 60 -   |         |        |         |          |     |
| 40 -   |         |        |         |          |     |
| 20 -   |         |        |         |          |     |
| 0 -    |         |        |         |          |     |
| 0      | Under 1 | 1 to 5 | 6 to 10 | 11